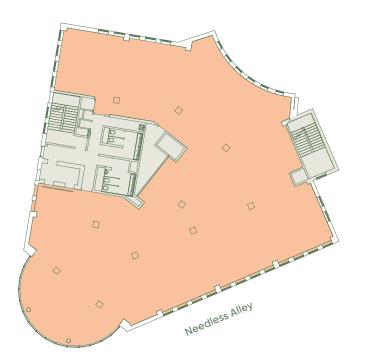

,662 sq ft / 1,362 sq m





# Temple Row Birmingham



For indicative purposes only.

#### 2nd floor

14,348 sq ft / 1,333 sq m



#### 4th floor

8,803 sq ft / 818 sq m





# Temple Row Birmingham



For indicative purposes only.

Not to scale.

Office
Core

6th floor

Terrace

5,273 sq ft / 490 sq m



## 7th floor

5,470 sq ft / 508 sq m

| Kitchen<br>Breakout areas | 04 |
|---------------------------|----|
| Kitchen                   |    |
|                           | 01 |
| Phone booths              | 03 |
| 6 person meeting rooms    | 02 |
| 4 person meeting room     | 01 |
| Open plan desks           | 72 |







Office

Core

Terrace

For indicative purposes only.

Not to scale.

#### 8th floor

 $5,465 \, \mathrm{sq} \, \mathrm{ft} \, / \, 508 \, \mathrm{sq} \, \mathrm{m}$ 



## 9th floor

1,849 sq ft / 172 sq m