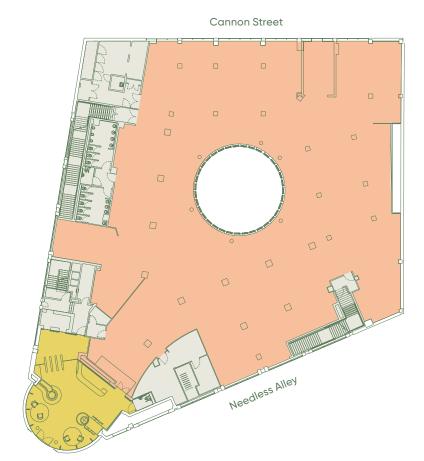

Core

# For indicative purposes only. Not to scale.

#### Schedule of areas

| Floor  | Condition    | sq ft  | sq m  |
|--------|--------------|--------|-------|
| 9th    | Cat A        | 1,849  | 172   |
| 8th    | Cat A        | 5,465  | 508   |
| 7th    | Fully Fitted | 5,470  | 508   |
| 6th    | Cat A        | 5,273  | 490   |
| 5th    |              | Let    | _     |
| 4th    | Cat A        | 8,803  | 818   |
| 3rd    |              | Let    | _     |
| 2nd    | Cat A        | 14,348 | 1,333 |
| 1st    |              | Let    | _     |
| Ground | Cat A        | 14,662 | 1,362 |
| Total  |              | 55,870 | 5,191 |

<sup>\*</sup> In accordance with International Property Measurement Standards.

## **Ground floor**

14,662 sq ft / 1,362 sq m





# Temple Row Birmingham



For indicative purposes only.

#### 2nd floor

14,348 sq ft / 1,333 sq m



#### 4th floor

8,803 sq ft / 818 sq m





# Temple Row Birmingham



For indicative purposes only.

Not to scale.

Office
Core

6th floor

Terrace

5,273 sq ft / 490 sq m



## 7th floor

5,470 sq ft / 508 sq m

| Kitchen<br>Breakout areas | 04 |
|---------------------------|----|
| Kitchen                   |    |
|                           | 01 |
| Phone booths              | 03 |
| 6 person meeting rooms    | 02 |
| 4 person meeting room     | 01 |
| Open plan desks           | 72 |







Office

Core

Terrace

For indicative purposes only.

Not to scale.

#### 8th floor

 $5,465 \, \mathrm{sq} \, \mathrm{ft} \, / \, 508 \, \mathrm{sq} \, \mathrm{m}$ 



## 9th floor

1,849 sq