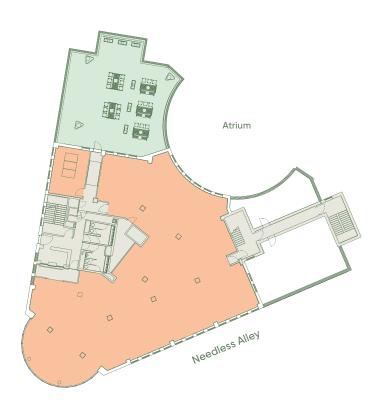

|
| 7th    | Fully Fitted | 5,470  | 508   |
| 6th    | Cat A        | 5,273  | 490   |
| 5th    |              | Let    | _     |
| 4th    | Cat A        | 8,803  | 818   |
| 3rd    |              | Let    | _     |
| 2nd    | Cat A        | 14,348 | 1,333 |
| 1st    |              | Let    | _     |
| Ground | Cat A        | 14,662 | 1,362 |
| Total  |              | 55,870 | 5,191 |

<sup>\*</sup> In accordance with International Property Measurement Standards.

## **Ground floor**

14,662 sq ft / 1,362 sq m





# Temple Row Birmingham



For indicative purposes only.

#### 2nd floor

14,348 sq ft / 1,333 sq m



#### 4th floor

8,803 sq ft / 818 sq m





# Temple Row Birmingham



For indicative purposes only.

Not to scale.

Office
Core

6th floor

Terrace

5,273 sq ft / 490 sq m



## 7th floor

5,470 sq ft / 508 sq m

| Kitchen<br>Breakout areas | 04 |
|---------------------------|----|
| Kitchen                   |    |
|                           | 01 |
| Phone booths              | 03 |
| 6 person meeting rooms    | 02 |
| 4 person meeting room     | 01 |
| Open plan desks           | 72 |







Office

Core

Terrace

For indicative purposes only.

Not to scale.

#### 8th floor

 $5,465 \, \mathrm{sq} \, \mathrm{ft} \, / \, 508 \, \mathrm{sq} \, \mathrm{m}$ 



## 9th floor

1,849 sq ft / 172 sq m