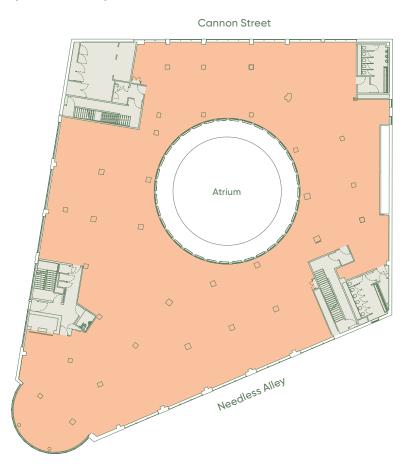

areas

| Floor  | Condition    | sq ft  | sq m  |
|--------|--------------|--------|-------|
| 9th    | Cat A        | 1,849  | 172   |
| 8th    | Cat A        | 5,465  | 508   |
| 7th    | Fully Fitted | 5,470  | 508   |
| 6th    | Cat A        | 5,273  | 490   |
| 5th    |              | Let    | _     |
| 4th    | Cat A        | 8,803  | 818   |
| 3rd    |              | Let    | _     |
| 2nd    | Cat A        | 14,348 | 1,333 |
| 1st    |              | Let    | _     |
| Ground | Cat A        | 14,662 | 1,362 |
| Total  |              | 55,870 | 5,191 |

<sup>\*</sup> In accordance with International Property Measurement Standards.

## **Ground floor**

14,662 sq ft / 1,362 sq m





# Temple Row Birmingham



For indicative purposes only.

#### 2nd floor

14,348 sq ft / 1,333 sq m



#### 4th floor

8,803 sq ft / 818 sq m





# Temple Row Birmingham



For indicative purposes only.

Not to scale.

Office
Core

6th floor

Terrace

5,273 sq ft / 490 sq m



## 7th floor

5,470 sq ft / 508 sq m

| Kitchen<br>Breakout areas | 04 |
|---------------------------|----|
| Kitchen                   |    |
|                           | 01 |
| Phone booths              | 03 |
| 6 person meeting rooms    | 02 |
| 4 person meeting room     | 01 |
| Open plan desks           | 72 |







Office

Core

Terrace

For indicative purposes only.

Not to scale.

#### 8th floor

 $5,465 \, \mathrm{sq} \, \mathrm{ft} \, / \, 508 \, \mathrm{sq} \, \mathrm{m}$ 



## 9th floor

1,849 sq ft / 172 sq m