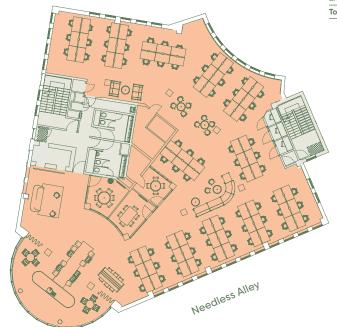

## 7th floor

5,470 sq ft / 508 sq m

| Kitchen<br>Breakout areas | 04 |
|---------------------------|----|
| Kitchen                   |    |
|                           | 01 |
| Phone booths              | 03 |
| 6 person meeting rooms    | 02 |
| 4 person meeting room     | 01 |
| Open plan desks           | 72 |